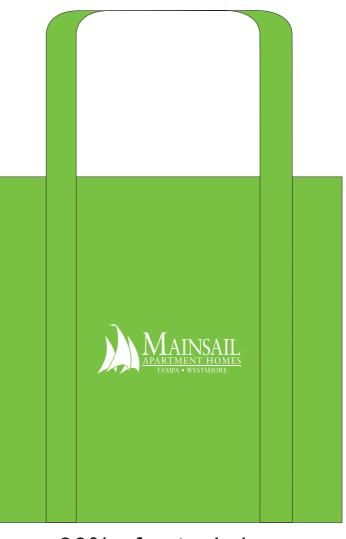

## Actual Size of Imprint Dotted Lines Do Not Print 5"W x 7"H

## 30% of actual size