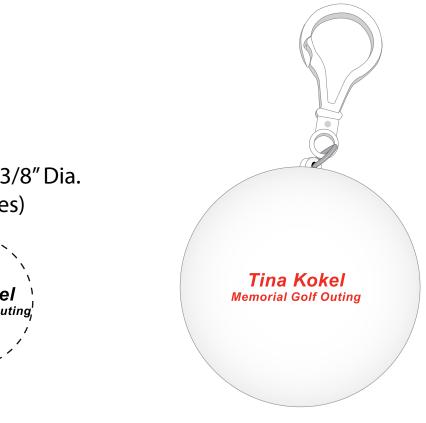

Order#: 123250 Product: Rainy Day Poncho Ball - White Item #: 1008-307172 Imprint Method: Screen Print on the Side 1 - Red 485

## Imprint Size: 1-3/8" Dia. (Both Sides)