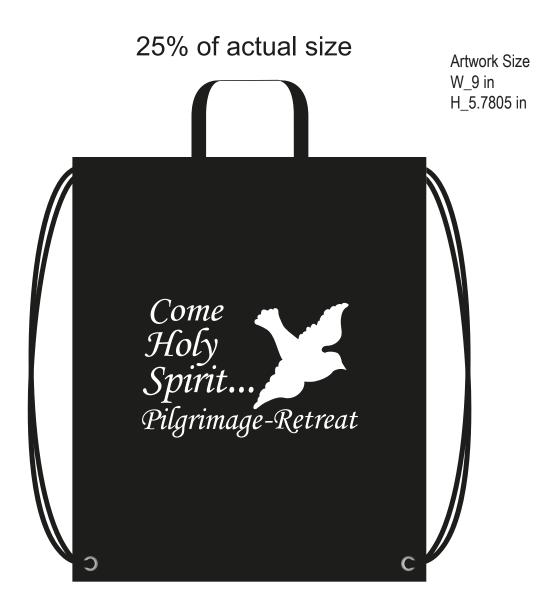

Order#: 123241 Product: Polytex Drawstring Backpack With Handle - Black Item #: 1206-107233 Imprint Method: Screen Print on the Front - White