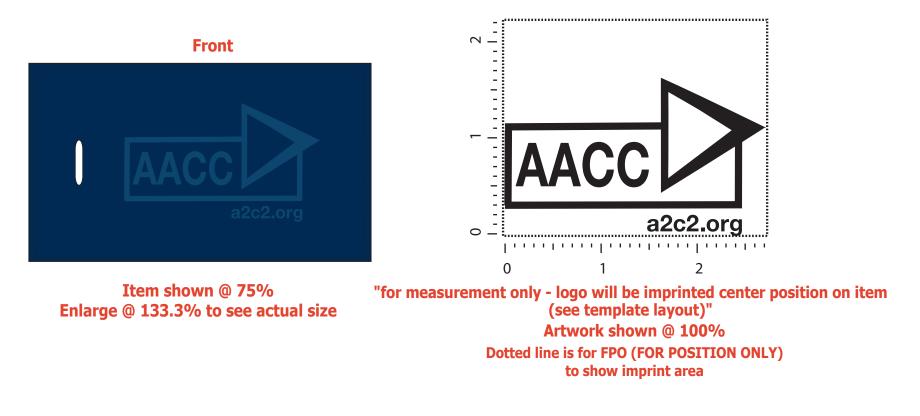

Order#: 123236 Product: Whitney Rectangular LuggageTag - Navy Item #: 1097-302545 Imprint Method: Debossed on the Lanscape on Tag

> "Black portions of logo will deboss (depress) and white portions will appear as emboss (raised) areas of the leather substrate."