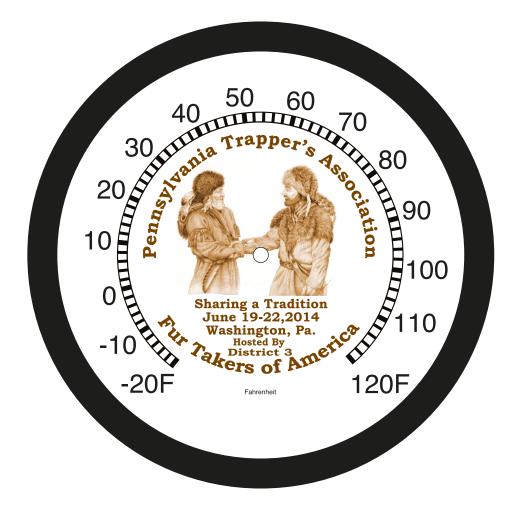

Order#: 123233 Product: WallThermometer- 10" - Black Item #: 1016-309548 Imprint Method: 1-4 Color Imprint on the Dial

Actual Size of Imprint 8 1/2" diam.

50% of actual size