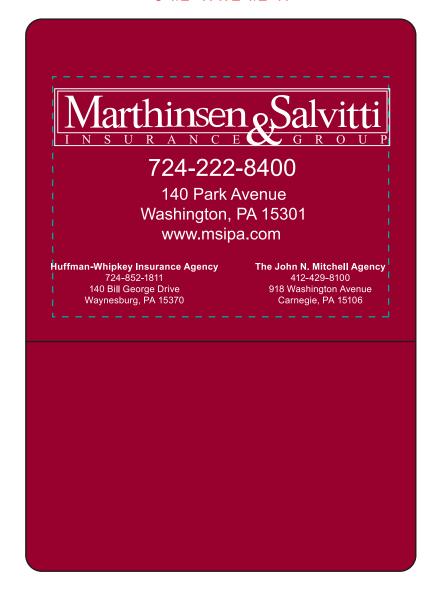

Order#: 123229

**Product:** Insurance Card Holder (Double Pocket) - Burgundy

**Item #**: 1206-104918

**Imprint Method:** Screen Print on the front with card size pocket - White

Actual Size of Imprint **Dotted Lines Do Not Print** 3 1/2" W x 2 1/2" H