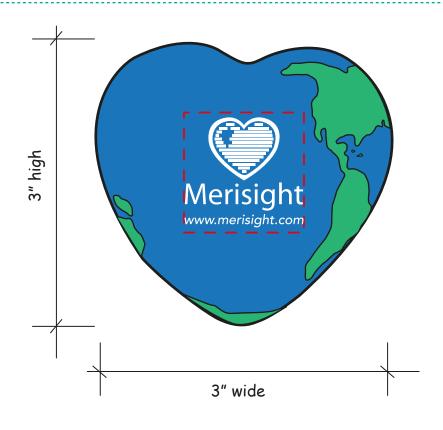

CAREFULLY REVIEW THE ARTWORK ATTACHED.

Order#: 123218

**Product:** Earth Heart Stress Reliever

Item #: 1364-308081

Imprint Method: Screen Print on the Front - White

NOTE: Lines in heart may blend together when printed.