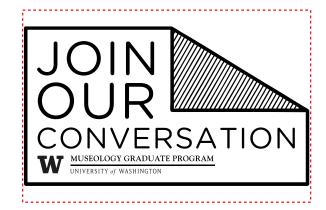

CAREFULLY REVIEW THE ARTWORK ATTACHED.

Order#: 123217

**Product:** Business Card Sticky Pack - Natural

Item #: 1097-303660

Imprint Method: Screen Print on the Front Side - PMS 273

Actual Size of Imprint
Dotted Lines Do Not Print
3"w x 2"h

Image Not To Size For Reference Only