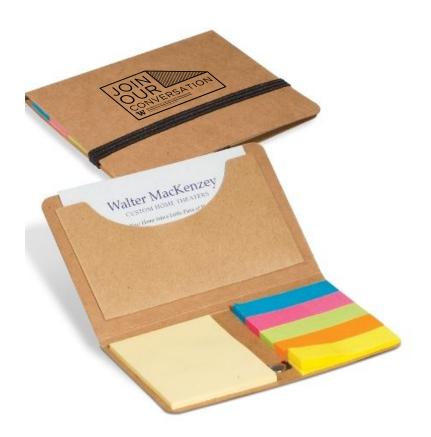

CAREFULLY REVIEW THE ARTWORK ATTACHED.

Order#: 123217

**Product:** Business Card Sticky Pack - Natural

Item #: 1097-303660

Imprint Method: Screen Print on the Front Side - PMS 273

Actual Size of Imprint
Dotted Lines Do Not Print
3"w x 2"h

Image Not To Size For Reference Only