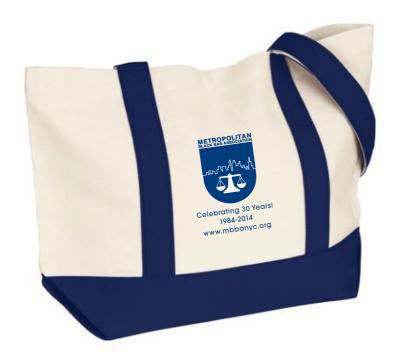

CAREFULLY REVIEW THE ARTWORK ATTACHED.

**Order#**: 123209

**Product:** Medium Snap Tote - Navy

Item #: 1086-310275

Imprint Method: Screen Print on the Front - Navy Blue 281

Actual Size of Imprint
Dotted Lines Do Not Print
4-1/2"w x 6"h

Celebrating 30 Years! 1984-2014 www.mbbanyc.org

Image Not To Size For Reference Only