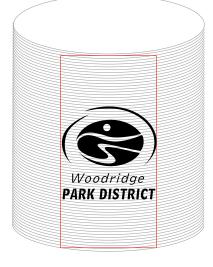

Actual size of black imprint on both side of 2" Dia. Round Rainbow Spring. Note: Due to the uneven surface of the spring your imprint will not be as solid as it appears below.

Red box indicates imprint area and will not print.

Side - 1

Side - 2

All the springs have a regulatory imprint