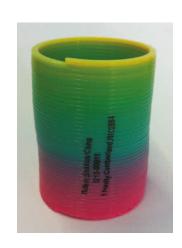

Customer Service E-mail: service@garrettspecialties.com

Order#: 123211

**Product:** Round Rainbow Spring

**Item #**: 1280-301047

Imprint Method: Pad Print on the Front & Back of Spring - Black

|  | 2 | 3 | 4 |
|--|---|---|---|
|--|---|---|---|

Actual size of black imprint on both side of 2" Dia. Round Rainbow Spring. Note: Due to the uneven surface of the spring your imprint will not be as solid as it appears below.

Red box indicates imprint area and will not print.