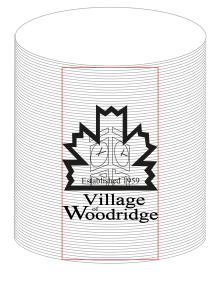

Actual size of black imprint on both side of 2" Dia. Round Rainbow Spring. Note: Due to the uneven surface of the spring your imprint will not be as solid as it appears below.

Red box indicates imprint area and will not print.

Side - 1

Side - 2

All the springs have a regulatory imprint