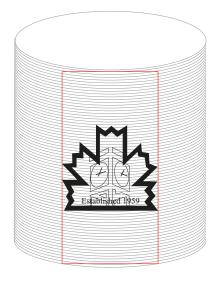

Order#: 123211

**Product:** Round Rainbow Spring

**Item #**: 1280-301047

Imprint Method: Pad Print on the Front & Back of Spring - Black

| 1 | 2 | 3 | 4 |
|---|---|---|---|
|---|---|---|---|

Actual size of black imprint on both side of 2" Dia. Round Rainbow Spring. Note: Due to the uneven surface of the spring your imprint will not be as solid as it appears below.

Red box indicates imprint area and will not print.

Side - 1

Side - 2

All the springs have a regulatory imprint