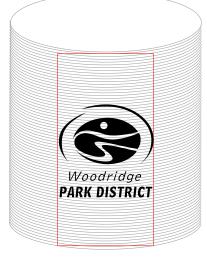

Order#: 123211

**Product:** Round Rainbow Spring

**Item #**: 1280-301047

Imprint Method: Pad Print on the Front & Back of Spring - Black

| 1 | 2 | 3 | 4 |
|---|---|---|---|
|---|---|---|---|

Actual size of black imprint on both side of 2" Dia. Round Rainbow Spring. Note: Due to the uneven surface of the spring your imprint will not be as solid as it appears below.

Red box indicates imprint area and will not print.

Side - 1

Side - 2

All the springs have a regulatory imprint