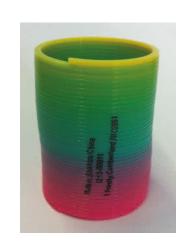

Order#: 123211

**Product:** Round Rainbow Spring

**Item #**: 1280-301047

Imprint Method: Pad Print on the Front & Back of Spring - Black

| 1 | 2 | 3 | 4 |
|---|---|---|---|
|---|---|---|---|

Actual size of black imprint on both side of 2" Dia. Round Rainbow Spring. Note: Due to the uneven surface of the spring your imprint will not be as solid as it appears below.