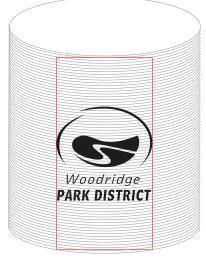

Order#: 123211

**Product:** Round Rainbow Spring

**Item #**: 1280-301047

Imprint Method: Pad Print on the Front & Back of Spring - Black

| 1 | 2 | 3 | 4 |
|---|---|---|---|
|   |   |   |   |

Actual size of black imprint on both side of 2" Dia. Round Rainbow Spring. Note: Due to the uneven surface of the spring your imprint will not be as solid as it appears below.

Red box indicates imprint area and will not print.

Side - 1

Side - 2

All the springs have a regulatory imprint