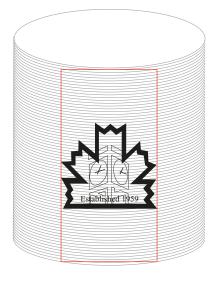

Order#: 123211

**Product:** Round Rainbow Spring

**Item #**: 1280-301047

Imprint Method: Pad Print on the Front & Back of Spring - Black

| 1 | 2 | 3 | 4 |
|---|---|---|---|
|   |   |   |   |

Actual size of black imprint on both side of 2" Dia. Round Rainbow Spring. Note: Due to the uneven surface of the spring your imprint will not be as solid as it appears below.

Red box indicates imprint area and will not print.

Side - 1

Side - 2

All the springs have a regulatory imprint