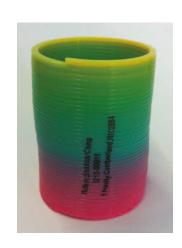

Order#: 123211

**Product:** Round Rainbow Spring

**Item #**: 1280-301047

Imprint Method: Pad Print on the Front & Back of Spring - Black

| 1 | 2 | 3 | 4 |
|---|---|---|---|
|   |   |   |   |

Actual size of black imprint on both side of 2" Dia. Round Rainbow Spring. Note: Due to the uneven surface of the spring your imprint will not be as solid as it appears below.

Red box indicates imprint area and will not print.

Side - 1

Side - 2

All the springs have a regulatory imprint