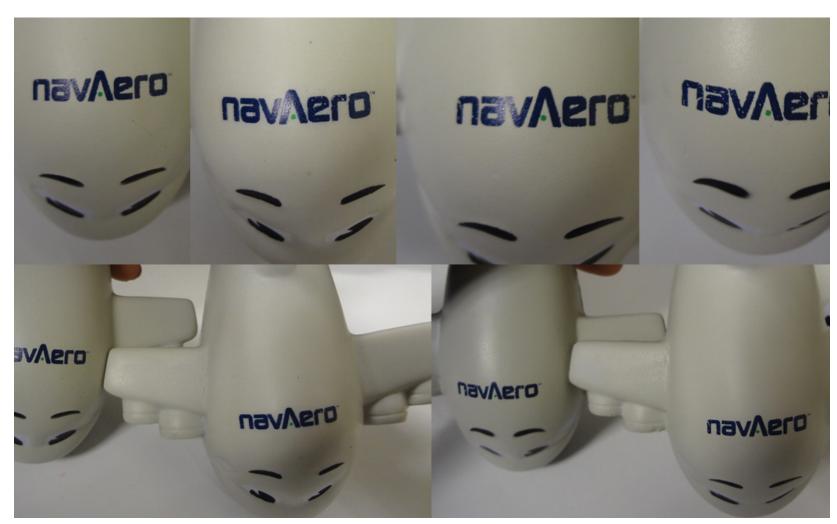

**Order#**: 122241

Product: Smiley Airplane Item #: 1097-100737

Imprint Method: Pad Print on the Top of plane - Dark Blue 281 & Med Green 347

Actual Size of Imprint
Dotted Lines Do Not Print

NOTE: "TM" will not be legible.