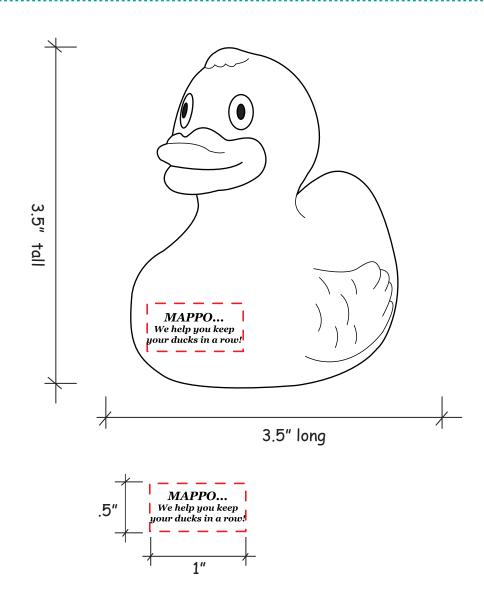

Order#: 123207
Product: Rubber Duck
Item #: 1364-311259

Imprint Method: Screen Print on the Front - Reflex Blue

## \*\*\*IMPORTANT INFORMATION\*\*\* (PLEASE READ)

Please proof carefully for spelling errors, omissions, and layout accuracy. It is your responsibility to correct any errors. Garrett Specialties assumes no responsibility for errors after a proof has been authorized to print. Please note changes or revisions to your proof from your original instructions may cause revision in your ship date. Delays in paper proof approval also may require a change in your schedule ship dates. Occasionally, some fax machines may distort the image. Please pay close attention to numbers.

It is imperative that you view your e-proof and submit your approval and/or changes promptly to maintain your anticipated delivery date.

Please keep in mind that this virtual proof is not a printed sample of your artwork on our product. The size and placement of the artwork may vary from this proof when actually printed on the product. Carefully review the attached proof for verification of copy & layout.