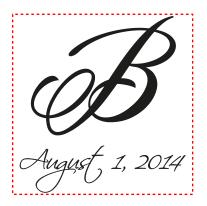

Order#: 123204

Product: Credit Card Bottle Opener - Dark Blue

**Item #**: 1098-103596

Imprint Method: Pad Print on the Bottom - White

Actual Size of Imprint
Dotted Lines Do Not Print
1 7/8" H x 1 7/8" W