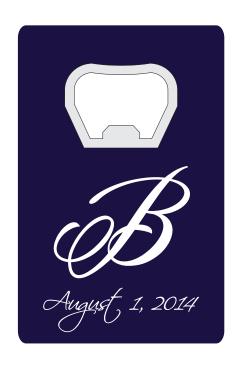

Order#: 123204

Product: Credit Card Bottle Opener - Dark Blue

**Item #**: 1098-103596

Imprint Method: Pad Print on the Bottom - White

Actual Size of Imprint
Dotted Lines Do Not Print
1 7/8" H x 1 7/8" W