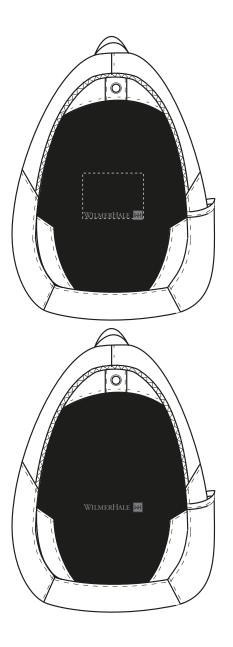

Order#: 123200

**Product:** Overnight Sensation Slingpack - Charcoal Gray

Item #: 1135-304125

Imprint Method: Screen Print on the Front - Charcoal Gray 424

Ad Area: 4-1/2 x 4-1/2

Screen Printed

Minimum Pt. Size: 12 pt.

Minimum Line Wt: 1.5 pos/2 neg

Halftones Not Available

## Background color represents the item color