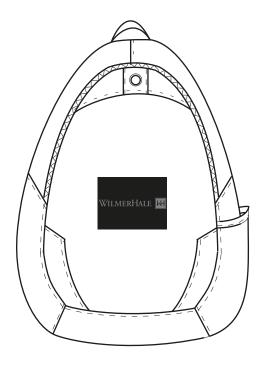

Order#: 123200 Product: Overnight Sensation Slingpack - Charcoal Gray Item #: 1135-304125 Imprint Method: Screen Print on the Front - Charcoal Gray 424

Ad Area: 4-1/2 x 4-1/2 Screen Printed Minimum Pt. Size: 12 pt. Minimum Line Wt: 1.5 pos/2 neg Halftones Not Available

## Background color represents the item color