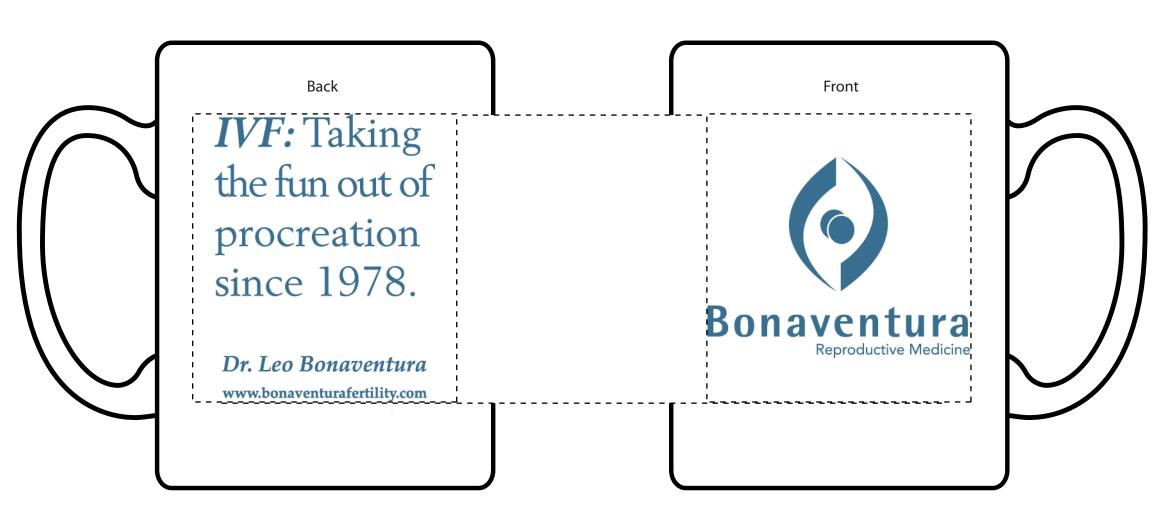

Order#: 123199

Product: Magnum Mug 15 oz - White

**Item #**: 1086-101353

Imprint Method: Screen Print on the First Side - PMS 5405

Ad Area: 2-3/4 x 3 Wrap: 7-1/2 x 3 Screen Printed Minimum Pt. Size: 8 pt Minimum Line Wt: .6 pos/.6 neg Halftones NOT Available