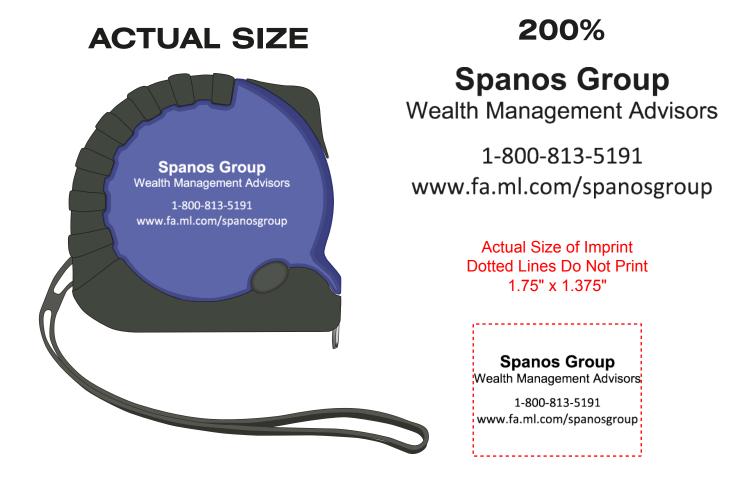

Order#: 123181

Product: Measure-All Tape Measure - 16 Foot - Blue

Item #: 1008-307161

Imprint Method: Screen Print on the Front - White

## \*\*\*IMPORTANT INFORMATION\*\*\* (PLEASE READ)

Please proof carefully for spelling errors, omissions, and layout accuracy. It is your responsibility to correct any errors. Garrett Specialties assumes no responsibility for errors after a proof has been authorized to print. Please note changes or revisions to your proof from your original instructions may cause revision in your ship date. Delays in paper proof approval also may require a change in your schedule ship dates. Occasionally, some fax machines may distort the image. Please pay close attention to numbers.

It is imperative that you view your e-proof and submit your approval and/or changes promptly to maintain your anticipated delivery date.

Please keep in mind that this virtual proof is not a printed sample of your artwork on our product. The size and placement of the artwork may vary from this proof when actually printed on the product. Carefully review the attached proof for verification of copy & layout.