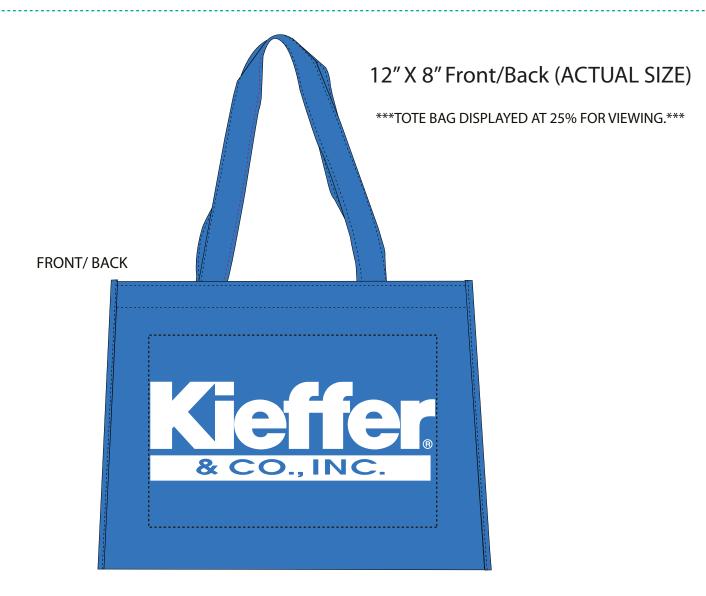

Order#: 123177 Product: Tropic Breeze Tote Bag - Blue Item #: 1008-305966 Imprint Method: Screen Print on the Front - White