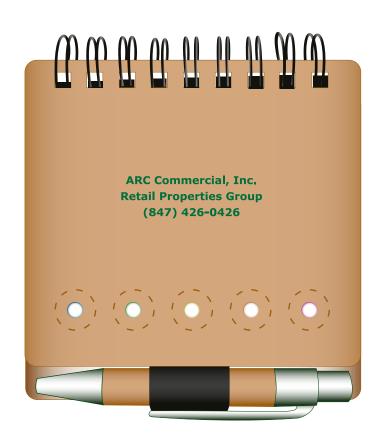

Order#: 123139

**Product:** Sticky Flag Jotter Neutral

**Item #**: 1008-307217

Imprint Method: Screen Print on the Front - Dark Green 349