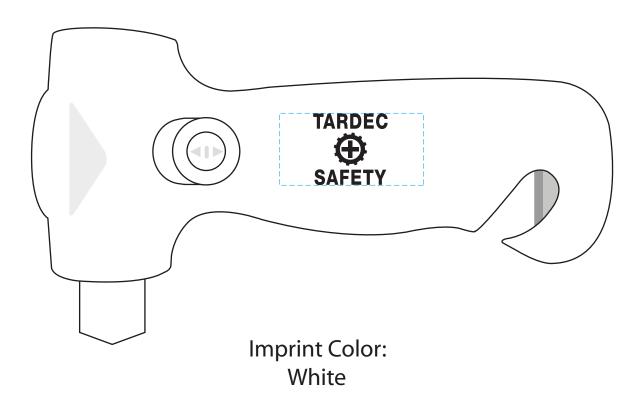

**Order#**: 123154

**Product:** Emergency Lifesaver Tool

Item #: 1275-308238

Imprint Method: Pad Print on the Handle - White

Overall Dimensions: 5 1/4" x 3" x 1 1/4"

PAD PRINT

Imprint Area: 3/4" x 1 1/2" dia.

\*\*Blue Line does not print to show imprint area only