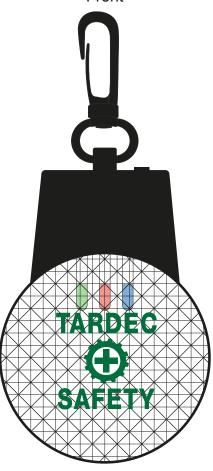

Order#: 123154

**Product:** Tri-Safety Light Clip - Clear

Item #: 1008-307154

Imprint Method: Screen Print on the Front of Reflector - Dark Green 349

## \*\*\*PLEASE VERIFY IF ALL ARTWORK IS CORRECT.\*\*\*

Disclaimer: Imprint color is based off our Stock Dark Green (PMS 349 C)

## **ACTUAL SIZE**

Tri-Safety Light Clip Front