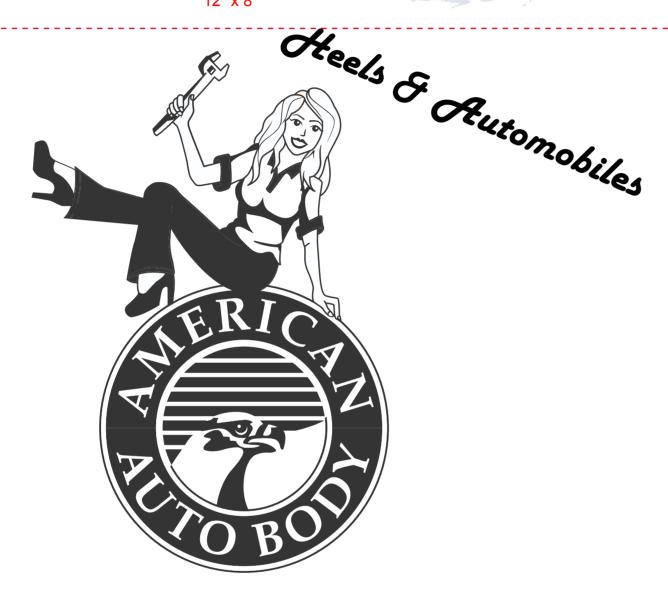

Product: PinkTropicTote Bag
Item #: 1008-311333

Imprint Method: Screen Print on the Front - Black

Actual Size of Imprint
Dotted Lines Do Not Print
12" x 8"

406-655-0300 www.americanautobodybillings.com 650 S. 20th St. West Billings, MT 59102