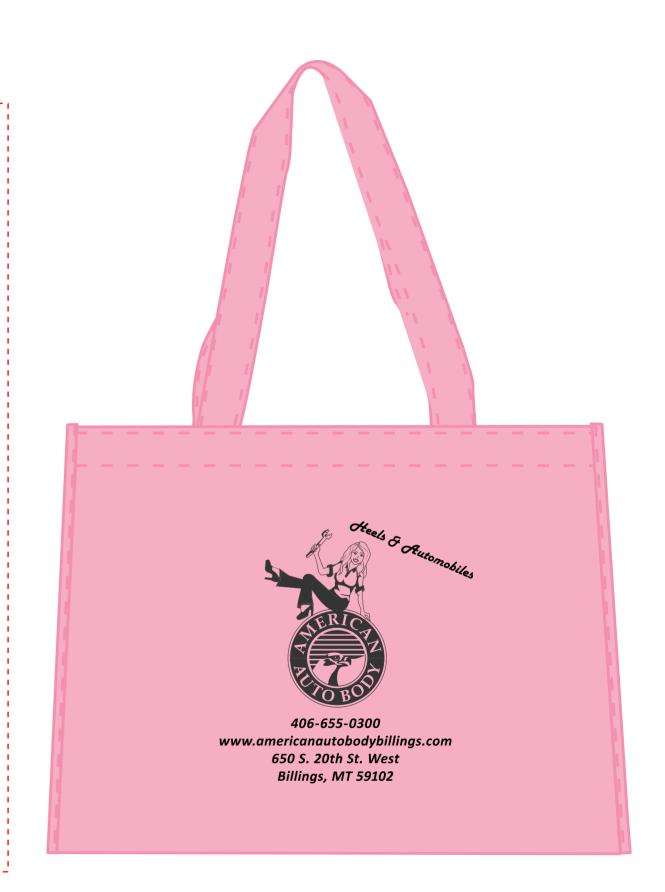

Product: PinkTropicTote Bag
Item #: 1008-311333

Imprint Method: Screen Print on the Front - Black

Actual Size of Imprint
Dotted Lines Do Not Print
12" x 8"

406-655-0300 www.americanautobodybillings.com 650 S. 20th St. West Billings, MT 59102