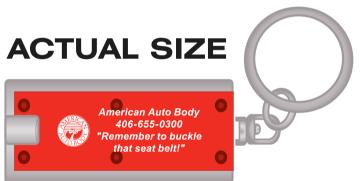

**Order#**: 123153

Product: Simple Touch LED Key Chain - Red

**Item #**: 1008-307145

Imprint Method: Screen Print on the Top - White

Actual Size of Imprint
Dotted Lines Do Not Print
1.5"W x .5"H

200%

American Auto Body 406-655-0300 "Remember to buckle that seat belt!"