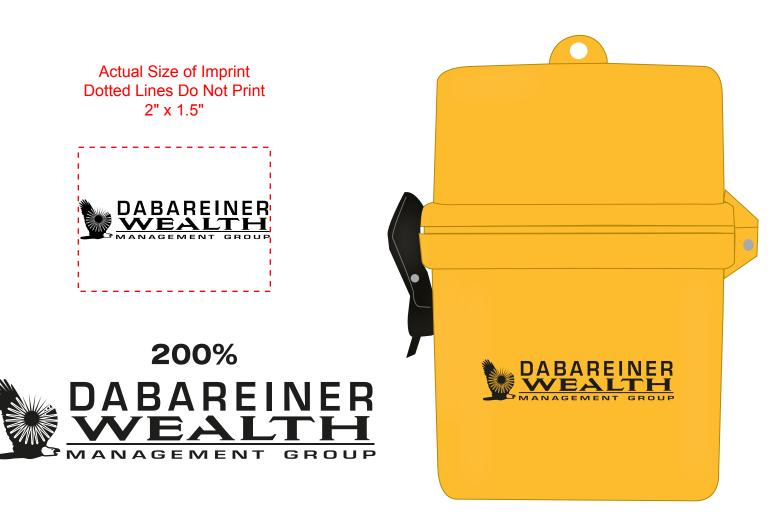

Order#: 123145 Product: Waterproof Storage Case - Yellow Item #: 1008-304502 Imprint Method: Screen Print on the First Side - Lower Base - Black

## **\*\*\*PLEASE VERIFY IF ALL ARTWORK IS CORRECT. \*\*\*** \*\*\*PLEASE NOTE: THE SMALL DETAILS AND SPACINGS IN THE EAGLE ART WILL FILL IN AND BLEED WHEN PRINTED, DUE TO THE SMALL IMPRINT SIZE. PLEASE ADVISE.\*\*\*