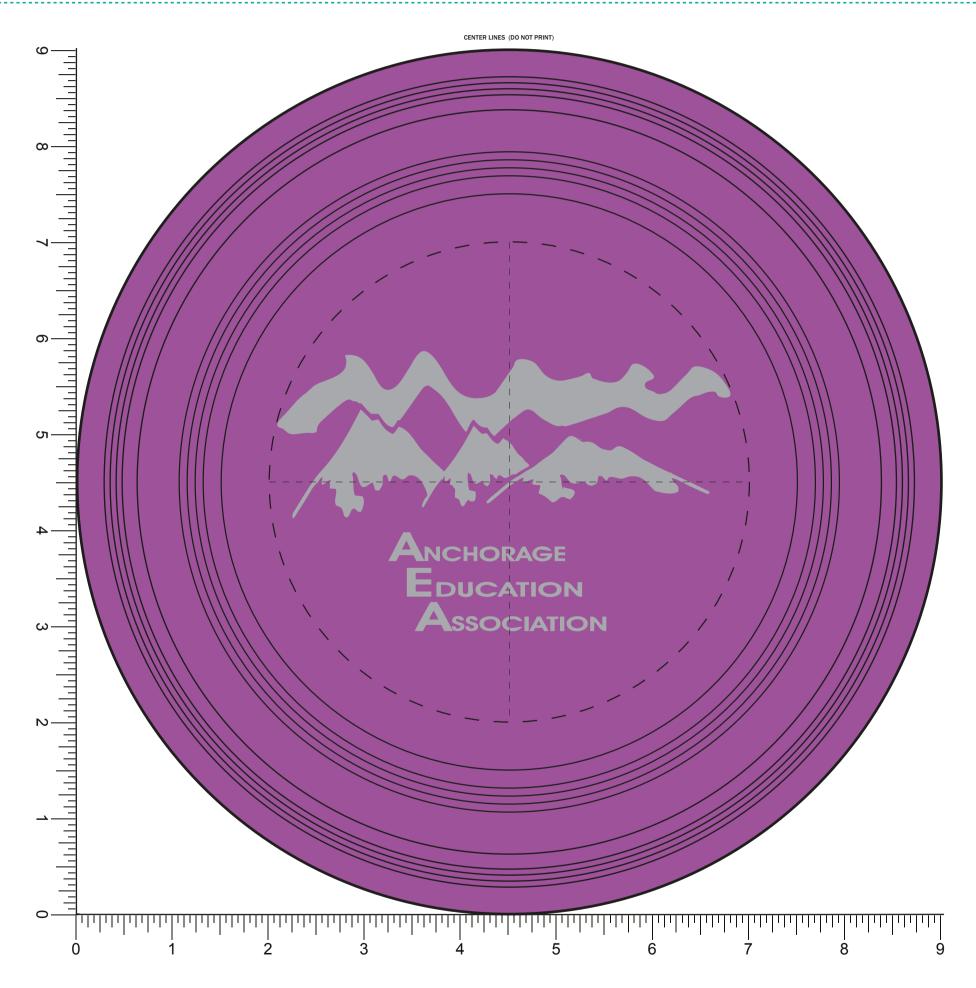

**Order#**: 123137

**Product**: Sparkle Flyer - 9" - Translucent Violet

Item #: 1116-311274

Imprint Method: Silkscreen on the Top - Matte Silver 877

## \*\*\*IMPORTANT INFORMATION\*\*\* (PLEASE READ)

Please proof carefully for spelling errors, omissions, and layout accuracy. It is your responsibility to correct any errors. Garrett Specialties assumes no responsibility for errors after a proof has been authorized to print. Please note changes or revisions to your proof from your original instructions may cause revision in your ship date. Delays in paper proof approval also may require a change in your schedule ship dates. Occasionally, some fax machines may distort the image. Please pay close attention to numbers.

It is imperative that you view your e-proof and submit your approval and/or changes promptly to maintain your anticipated delivery date.

Please keep in mind that this virtual proof is not a printed sample of your artwork on our product. The size and placement of the artwork may vary from this proof when actually printed on the product. Carefully review the attached proof for verification of copy & layout.