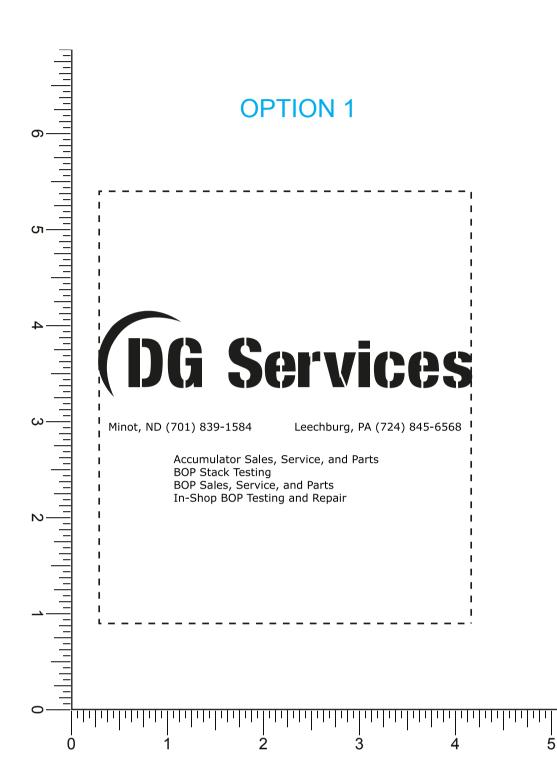

Template Shown at 80% Border Does Not Print Actual Imprint Area: 3 7/8" W x 4 1/2" H / side

10

11

NOTE: Artwork was sized to fit our imprint area. Industry standard allows 1/16" movement in any direction

## PLEASE INDICATE OPTION 1 OR 2 IN COMMENT BOX AREA WHEN APPROVING.

**Product:** Big Joe Insulated Mug - Metallic Charcoal/White

**Imprint Method:** Screen Print on the Side 1 - Navy Blue 281 & White