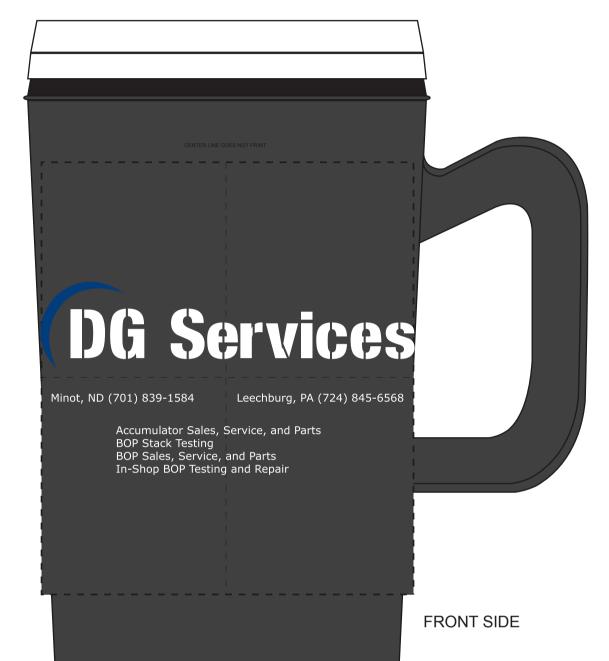

## PLEASE INDICATE OPTION 1 OR 2 IN COMMENT BOX AREA WHEN APPROVING.

**Product:** Big Joe Insulated Mug - Metallic Charcoal/White

**Imprint Method:** Screen Print on the Side 1 - Navy Blue 281 & White