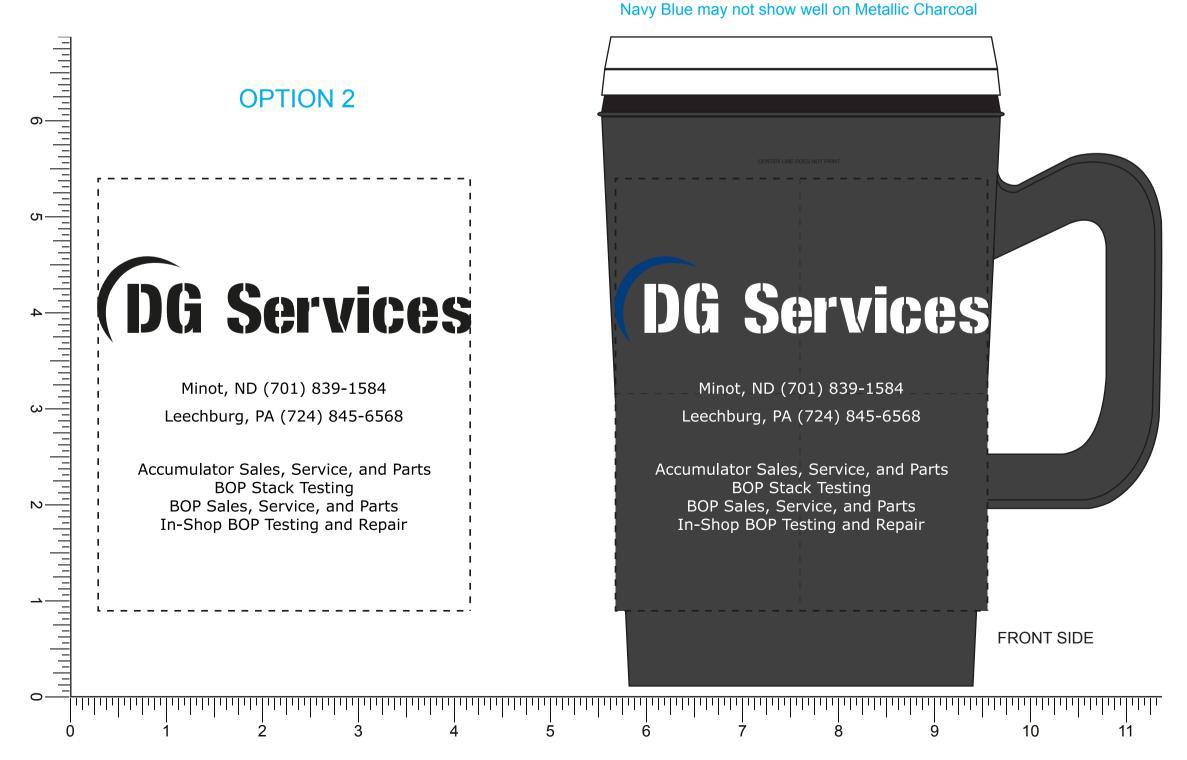

## PLEASE INDICATE OPTION 1 OR 2 IN COMMENT BOX AREA WHEN APPROVING.

**Product:** Big Joe Insulated Mug - Metallic Charcoal/White

**Imprint Method:** Screen Print on the Side 1 - Navy Blue 281 & White

### Navy Blue may not show well on Metallic Charcoal

8

9

6