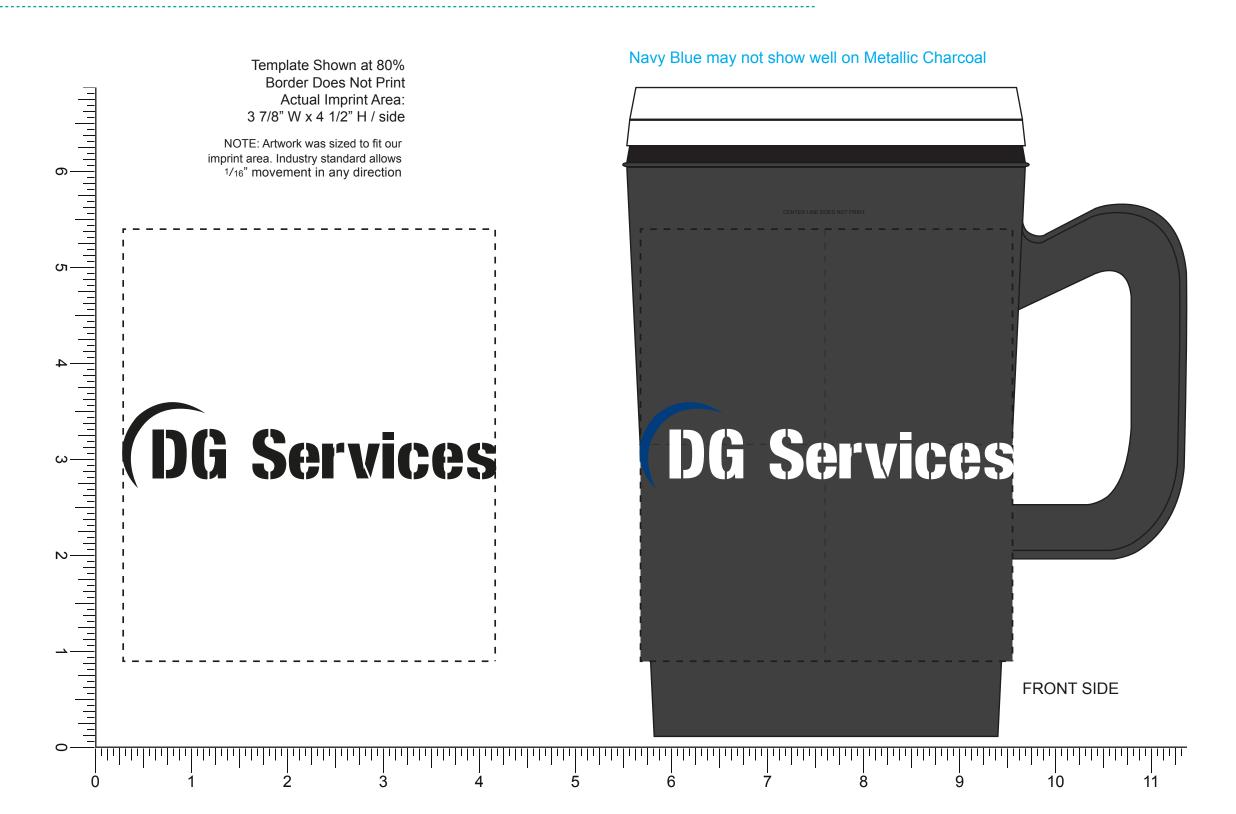

CAREFULLY REVIEW THE ARTWORK ATTACHED.

Order#: 123135

**Product:** Big Joe Insulated Mug - Metallic Charcoal/White

Item #: 1116-303539

Imprint Method: Screen Print on the Side 1 - Navy Blue 281 & White

Due to inherent technical differences in color monitors, the imprint colors and product colors depicted in the attached proof will not resemble those in the final product. We make every effort to match requested custom colors, but cannot guarantee a 100% exact match. Imprints are applied using pad or screen inks. These inks are hand mixed as close as possible to the requested color but may vary 2 to 4 shades. For this reason an exact PMS match cannot be guaranteed. Your order is ON HOLD until we receive an approval from you in reference to your artwork.