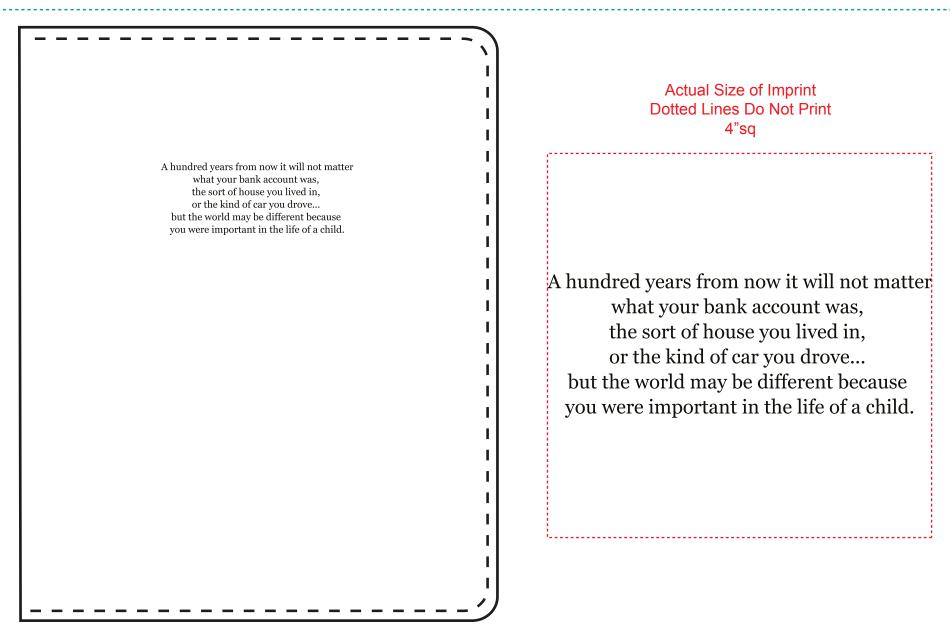

> Order#: 123128 Product: LeatherThree Ring Binder Item #: 1041-100567

Imprint Method: Foil Stamp on the Front Cover- Foil Stamp - Metallic Gold 876

eProc

IMAGE ABOVE IS SCALED TO 50% OF ACTUAL SIZE