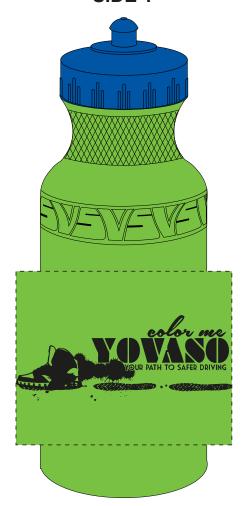

Order#: 123119

Product: 21 oz Super Value Bike Bottle-BPA Free - Lime Green/Royal

Item #: 1206-100731

Imprint Method: Screen Print on the Front - Black

## SIDE 1