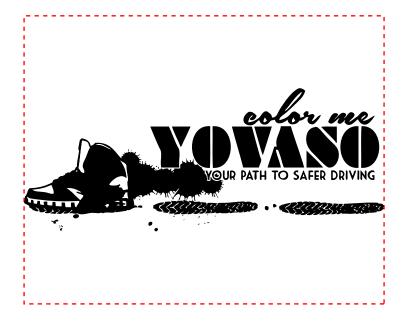

2 Split Rock Drive Suite 11, Cherry Hill, NJ 08003 **Telephone**: 1-856 424-4818 or 1-800 320-1510

Fax: 1-856 424-5269

Hours of Operation: 9:00 - 5:30 pm Eastern, M - F

Customer Service E-mail: service@garrettspecialties.com

Order#: 123119

Product: 21 oz Super Value Bike Bottle-BPA Free - Lime Green/Royal

Item #: 1206-100731

Imprint Method: Screen Print on the Front - Black

## 60% of actual size

## SIDE 1



## Actual Size of Imprint Dotted Lines Do Not Print 3 3/4" W x 3" H



## \*\*\*IMPORTANT INFORMATION\*\*\* (PLEASE READ)

Please proof carefully for spelling errors, omissions, and layout accuracy. It is your responsibility to correct any errors. Garrett Specialties assumes no responsibility for errors after a proof has been authorized to print. Please note changes or revisions to your proof from your original instructions may cause revision in your ship date. Delays in paper proof approval also may require a change in your schedule ship dates. Occasionally, some fax machines may distort the image. Please pay close attention to numbers.

It is imperative that you view your e-proof and submit your approval and/or changes promptly to maintain your anticipated delivery date.

Please keep in mind that this virtual proof is not a printed sample of your artwork