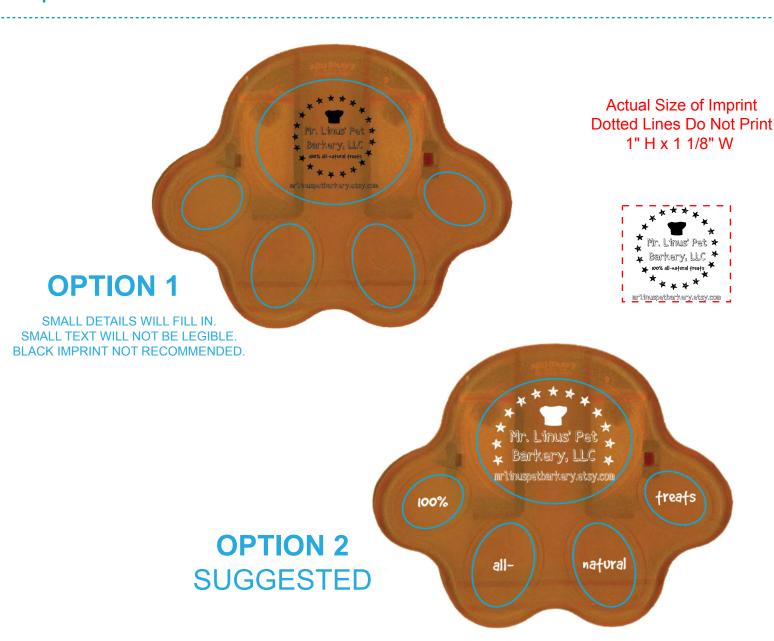

**Order#**: 123112

Product: Paw Shaped Clip - Translucent Orange

Item #: 1098-101491

Imprint Method: Screen Print on the Front Side - Black

## \*\*\*IMPORTANT INFORMATION\*\*\* (PLEASE READ)

Please proof carefully for spelling errors, omissions, and layout accuracy. It is your responsibility to correct any errors. Garrett Specialties assumes no responsibility for errors after a proof has been authorized to print. Please note changes or revisions to your proof from your original instructions may cause revision in your ship date. Delays in paper proof approval also may require a change in your schedule ship dates. Occasionally, some fax machines may distort the image. Please pay close attention to numbers.

It is imperative that you view your e-proof and submit your approval and/or changes promptly to maintain your anticipated delivery date.

Please keep in mind that this virtual proof is not a printed sample of your artwork on our product. The size and placement of the artwork may vary from this proof when actually printed on the product. Carefully review the attached proof for verification of copy & layout.