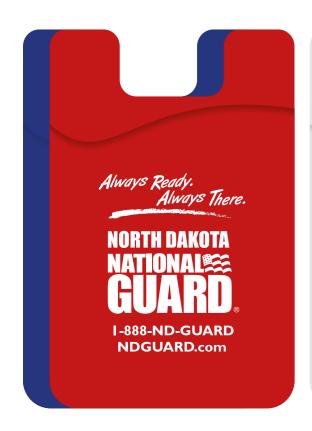

Order#: 123104

Product: Econo Silicone Mobile Device Pocket - Blue, White, Red

**Item #**: 1097-310432

Imprint Method: Silkscreen on the On Pocket - Black on White, White on Blue & Red

"for measurement only - logo will be imprinted center position on item (see template layout)"