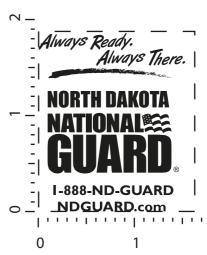

Order#: 123104

Product: Econo Silicone Mobile Device Pocket - Blue, White, Red

**Item #**: 1097-310432

Imprint Method: Silkscreen on the On Pocket - Black on White, White on Blue & Red

"for measurement only - logo will be imprinted center position on item (see template layout)"

Artwork shown @ 100%

Dotted line is for FPO (FOR POSITION ONLY) to show imprint area