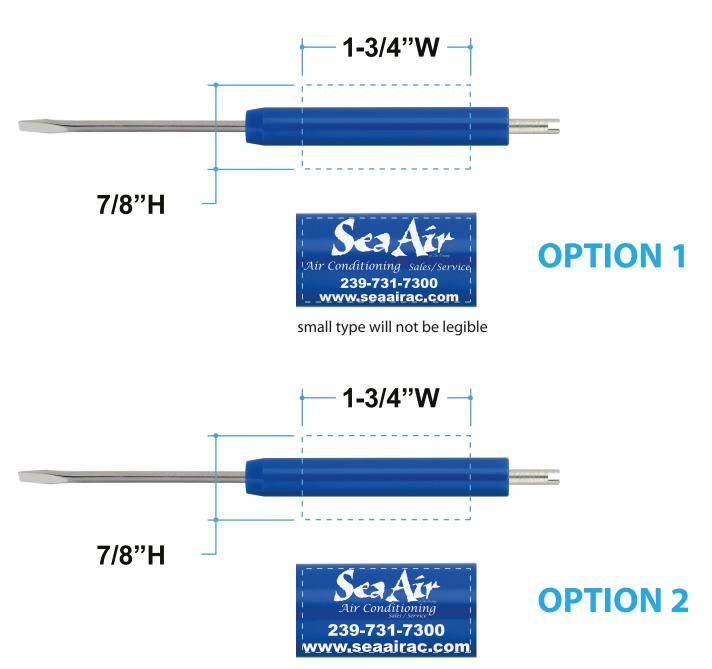

## PLEASE INDICATE OPTION 1 OR 2 IN COMMENT BOX AREA WHEN APPROVING.

## small type will not be legible