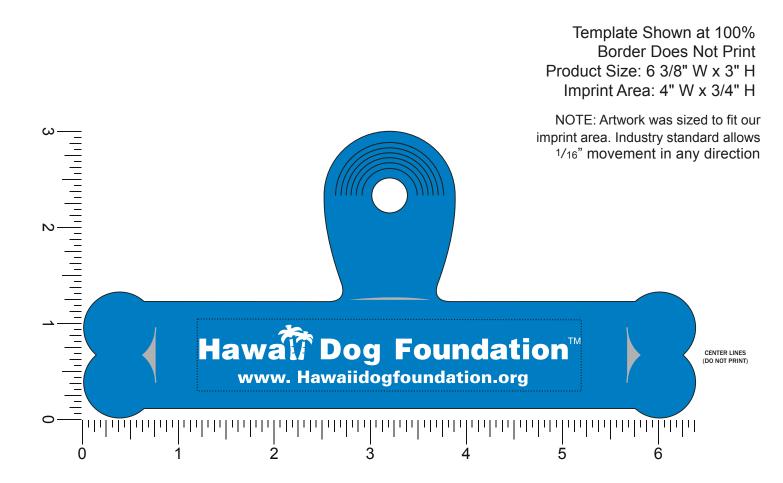

**Order#**: 123102

Product: 6" Bone Bag Clip - Translucent Blue

Item #: 1116-105253

Imprint Method: Pad Print on the Front - White