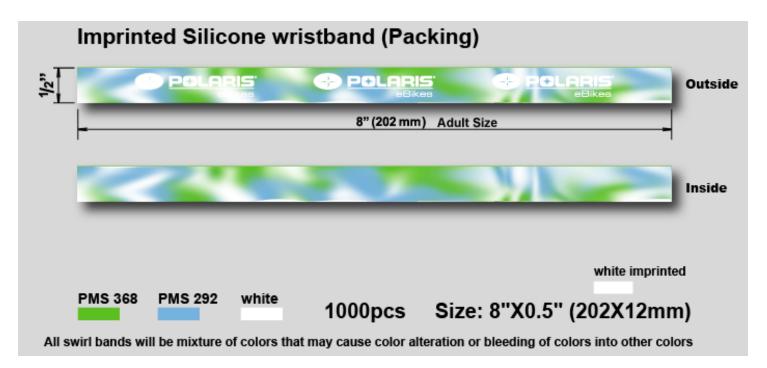

Order#: 123096 Product: Silicone Wristband Screen Printed Item #: 1056-305477 Imprint Method: Screen Print on the Wristband

> Actual Size of Imprint Dotted Lines Do Not Print 6 3/8" x 5/16"