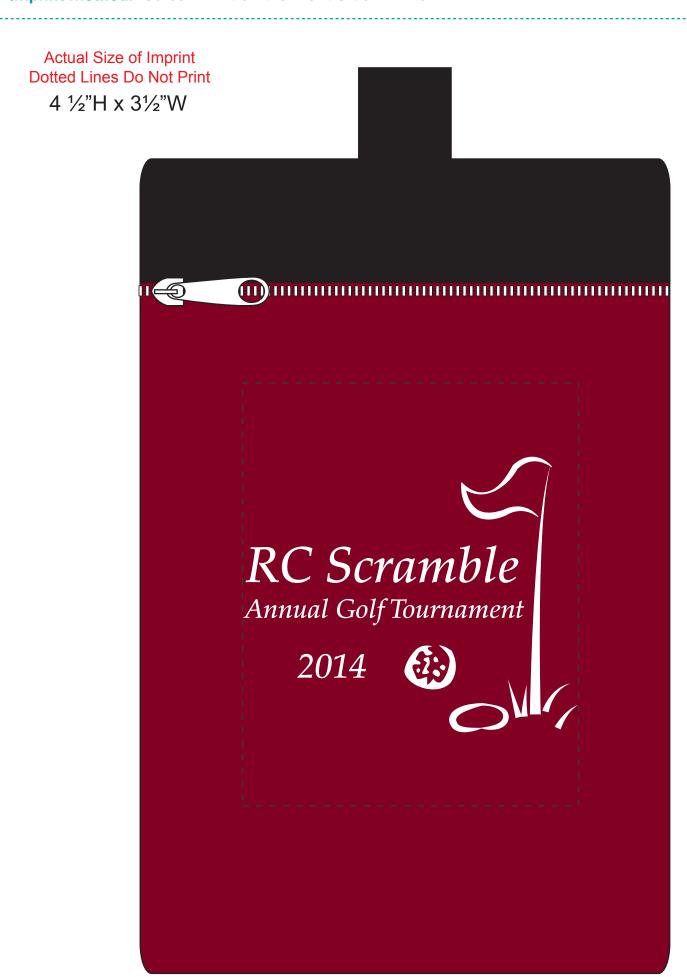

**Order#**: 123093

**Product:** Tournament Golf Case - Salsa

**Item #**: 1098-103490

Imprint Method: Screen Print on the Front Side - White