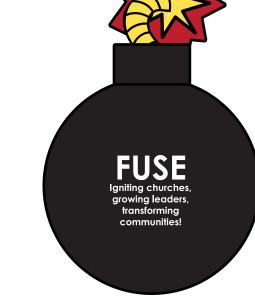

**CAREFULLY REVIEW THE ARTWORK ATTACHED.** 

Order#: 123091 **Product:** Bomb with Fuse Stress Reliever Item #: 1008-310642 Imprint Method: Screen Print on the Front - White

Igniting churches, growing leaders, transforming communities!

Bomb with Fuse **Front View** 

Enlarged for Clarity

PDF documents can distort smaller text due to the inability to display images smaller than 1 pixel in size. "L's" and "I's" when small in size appear to be bold or larger because the pdf will enlarge it to 1 pixel so that it can be viewed. For your assurance your text will print in proportion.