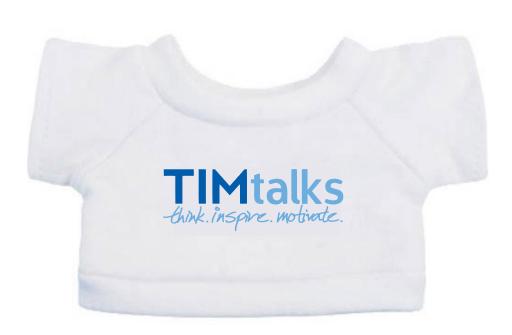

**CAREFULLY REVIEW THE ARTWORK ATTACHED.** 

Order#: 123087

**Product:** Beaver Stuffed Animal

**Item #**: 1325-308919

Imprint Method: Screen Print on the Tee-Front - PMS 286 & PMS 284

Actual Size of Imprint
Dotted Lines Do Not Print
2 1/2" x 2"

Image Not To Size For Reference Only