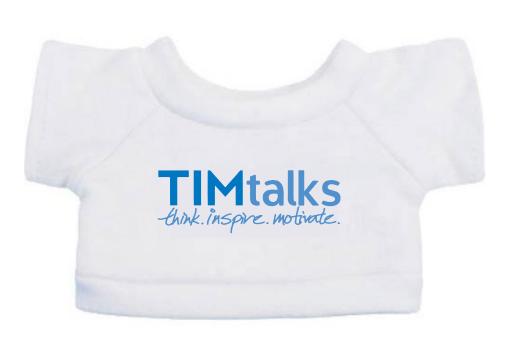

**CAREFULLY REVIEW THE ARTWORK ATTACHED.** 

Order#: 123087

**Product:** Beaver Stuffed Animal

Item #: 1325-308919

Imprint Method: Screen Print on the Tee-Front - PMS 2935 & PMS 279

Actual Size of Imprint
Dotted Lines Do Not Print
2 1/2" x 2"

Image Not To Size For Reference Only