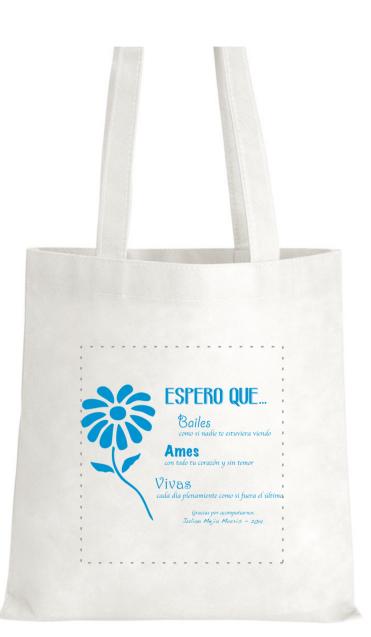

2 Split Rock Drive Suite 11, Cherry Hill, NJ 08003 **Telephone:** 1-856 424-4818 or 1-800 320-1510 **Fax:** 1-856 424-5269 **Hours of Operation:** 9:00 - 5:30 pm Eastern, M - F **Customer Service E-mail:** service@garrettspecialties.com Order#: 123090 Product: Poly Pro Magazine Tote - White Item #: 1039-308718 Imprint Method: Screen Print on the Front - Process Blue

## **ESPERO QUE**...

Bailes como sí nadíe te estuviera viendo

**Ames** con todo tu corazón y sín temor

Vivas cada día plenamíente como sí fuera el último

> Gracías por acompañarnos Julian Mejia Morris — 2014