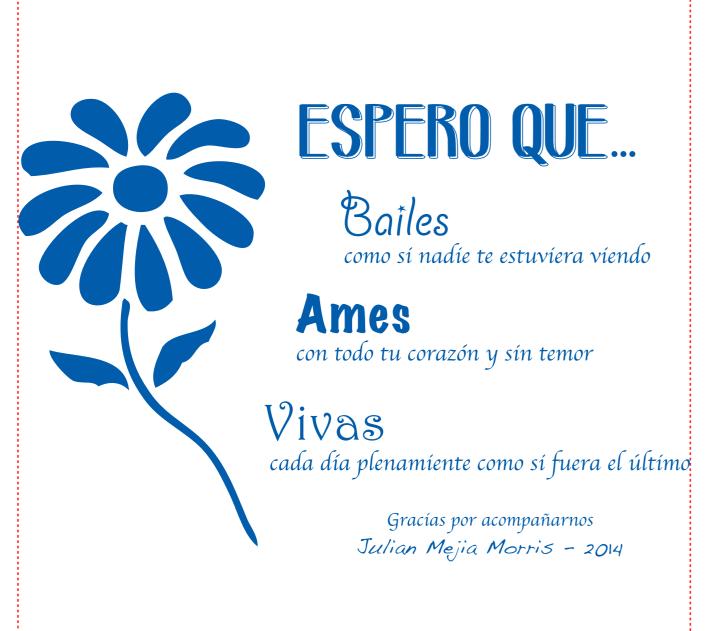

**Product:** Poly Pro Magazine Tote - White

**Item #**: 1039-308718

Imprint Method: Screen Print on the Front - Royal Blue 286

Actual Size of Imprint **Dotted Lines Do Not Print** 7"W x 7.5"H

**OPTION 1** 