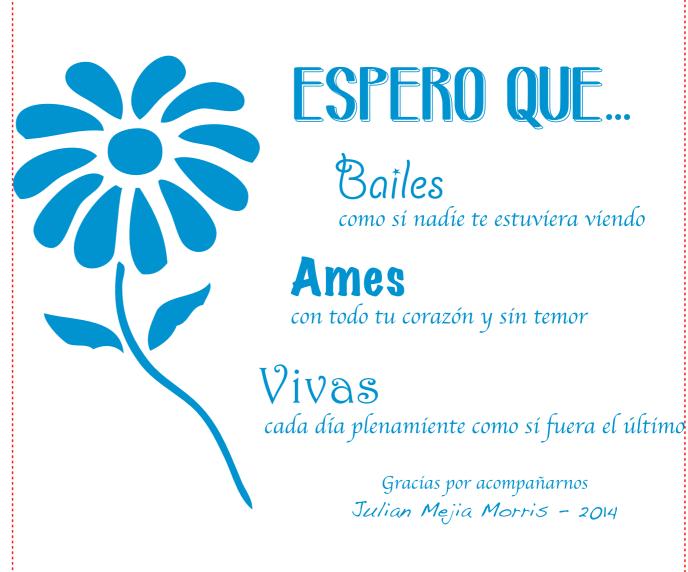

**OPTION 2** 

Imprint shown @ 30% Dotted Lines Do Not Print.

Imprint shown @ 30% Dotted Lines Do Not Print.