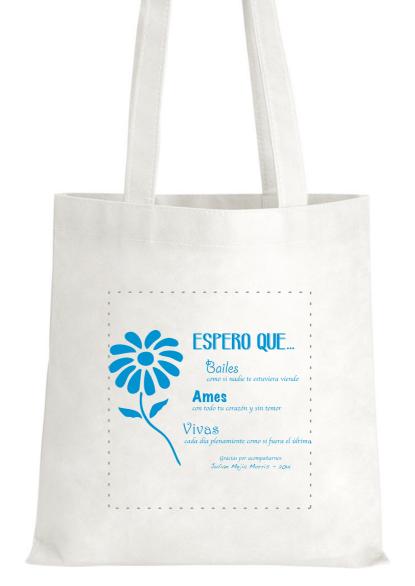

**Product:** Poly Pro Magazine Tote - White

**Item #**: 1039-308718

Imprint Method: Screen Print on the Front - Royal Blue 286

Actual Size of Imprint **Dotted Lines Do Not Print** 7"W x 7.5"H

**OPTION 1** 

**OPTION 2** 

Imprint shown @ 30% Dotted Lines Do Not Print.

Imprint shown @ 30% Dotted Lines Do Not Print.