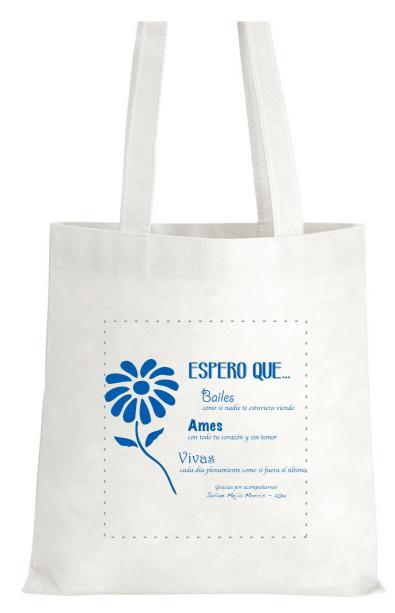

**Product:** Poly Pro Magazine Tote - White

**Item #**: 1039-308718

Imprint Method: Screen Print on the Front - Royal Blue 286

Actual Size of Imprint **Dotted Lines Do Not Print** 7"W x 7.5"H

**OPTION 1** 

**OPTION 2** 

Imprint shown @ 30% Dotted Lines Do Not Print.

Imprint shown @ 30% Dotted Lines Do Not Print.