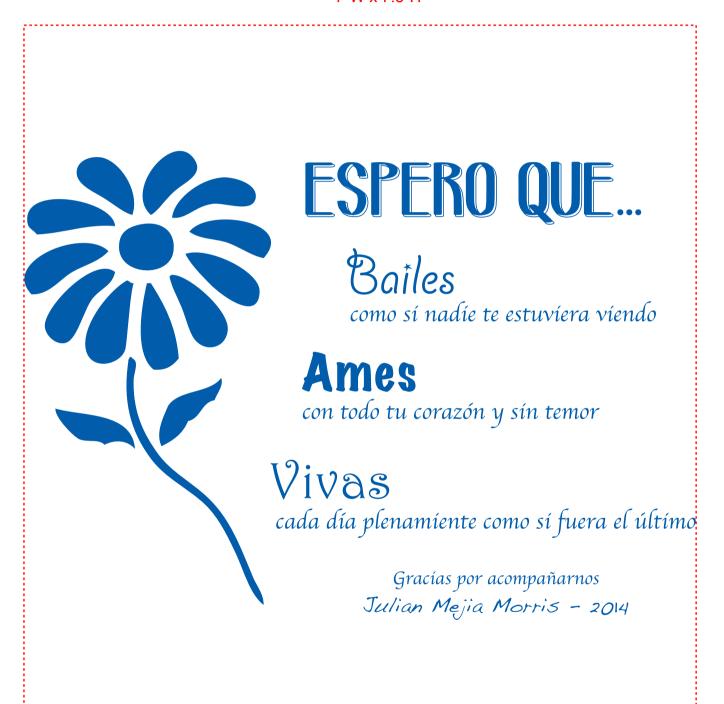

**Product**: Poly Pro Magazine Tote - White

**Item #**: 1039-308718

Imprint Method: Screen Print on the Front - Royal Blue 286

Actual Size of Imprint
Dotted Lines Do Not Print
7"W x 7.5"H

Imprint shown @ 30%
Dotted Lines Do Not Print.