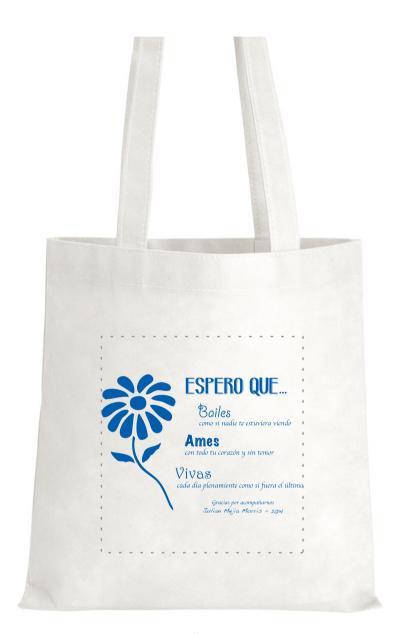

**Product**: Poly Pro Magazine Tote - White

**Item #**: 1039-308718

Imprint Method: Screen Print on the Front - Royal Blue 286

Actual Size of Imprint
Dotted Lines Do Not Print
7"W x 7.5"H

Imprint shown @ 30%
Dotted Lines Do Not Print.