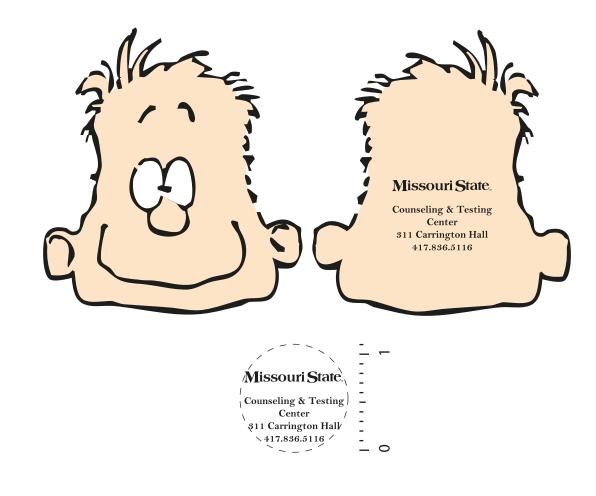

Order#:123086Product:Happy Mood Dude™ Stress RelieverItem #:1097-100849Imprint Method:Pad Print on the Back Side - Black

## \*\*\*IMPORTANT INFORMATION\*\*\* (PLEASE READ)

Please proof carefully for spelling errors, omissions, and layout accuracy. It is your responsibility to correct any errors. Garrett Specialties assumes no responsibility for errors after a proof has been authorized to print. Please note changes or revisions to your proof from your original instructions may cause revision in your ship date. Delays in paper proof approval also may require a change in your schedule ship dates. Occasionally, some fax machines may distort the image. Please pay close attention to numbers.

It is imperative that you view your e-proof and submit your approval and/or changes promptly to maintain your anticipated delivery date.

Please keep in mind that this virtual proof is not a printed sample of your artwork on our product. The size and placement of the artwork may vary from this proof when actually printed on the product. Carefully review the attached proof for verification of copy & layout.