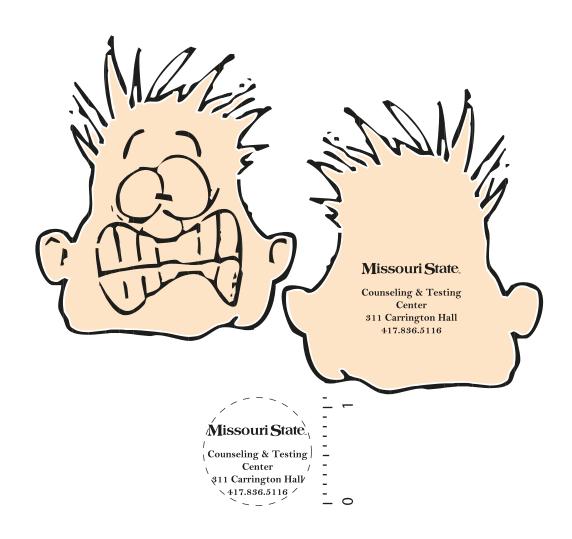

**Order#**: 123085

**Product:** Shocked Mood Dude™ Stress Reliever

Item #: 1097-100851

Imprint Method: Pad Print on the Back - Black