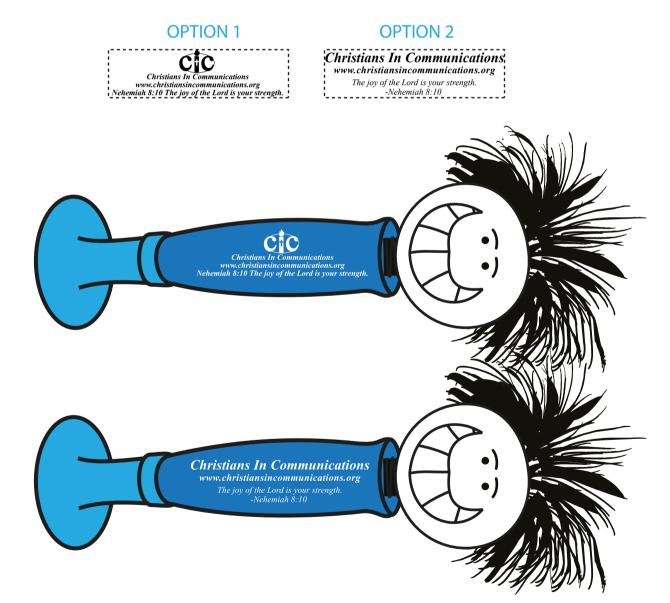

Order#: 123084 Product: Goofy Pen - Blue Item #: 1070-106501 Imprint Method: Pad Print on the Barrel - White

## PLEASE INDICATE OPTION 1 OR 2 IN COMMENT BOX AREA WHEN APPROVING.

Imprint Area : 1-7/8" x 1/2"