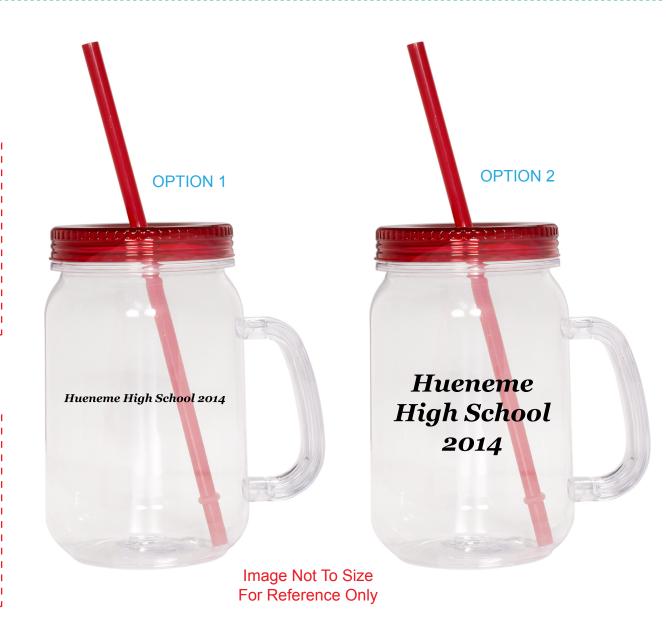

CAREFULLY REVIEW THE ARTWORK ATTACHED.

Order#: 123077

**Product:** Country Mason Jar Sipper - Clear/Translucent Red

Item #: 1097-310467

Imprint Method: Screen Print on the Opposite Handle - Black

PLEASE INDICATE OPTION 1 OR 2
IN COMMENT BOX AREA WHEN APPROVING.

Actual Size of Imprint
Dotted Lines Do Not Print
4"w x 2"h

**OPTION 1** 

Hueneme High School 2014

OPTION 2

Hueneme High School 2014