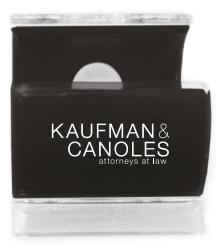

Order#:123070Product:Cell Phone and Tablet Stand - BlackItem #:1016-310081Imprint Method:Screen Print on the Front (Bottom) - White

100% of actual size