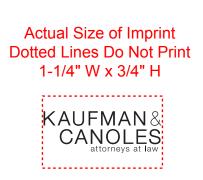

Order#:123070Product:Cell Phone and Tablet Stand - BlackItem #:1016-310081Imprint Method:Screen Print on the Front (Bottom) - White

100% of actual size