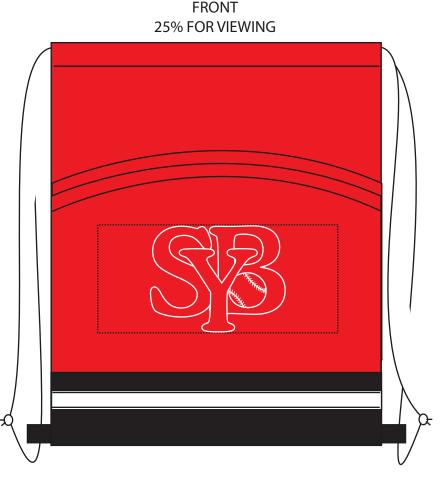

Order#: 123945 Product: Safety Drawstring Bag - Red Item #: 1008-307113 Imprint Method: Screen Print on the Front - White

## FRONT: 10" X 4.5"