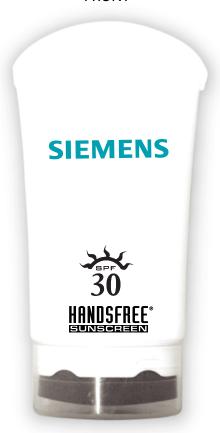

Order#: 123007

**Product:** Hands Free Sunscreen

**Item #**: 1306-304153

Imprint Method: Screen on the Front - Teal 320

1 1/4 "W X 1 1/2"H

ART@100%

**SIEMENS** 

THE DASHED LINE SHOWS THE MAXIMUM IMPRINT AREA AND DOES NOT PRINT.

**FRONT** 

**BACK** 